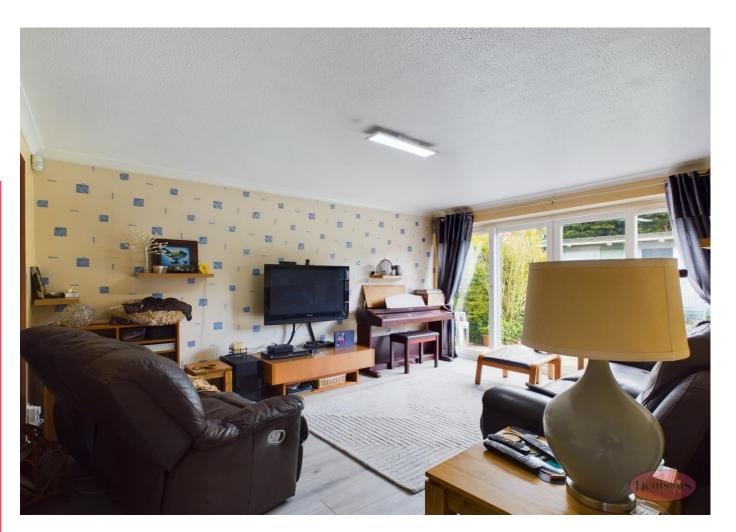

Lounge 14' 10" x 12' 1" (4.52m x 3.68m)

Kitchen 10' 0" x 9' 10" (3.05m x 2.99m)

Dining Room 12' 0" x 10' 8" (3.65m x 3.25m)

Playroom/Office 16' 2" x 7' 7" (4.92m x 2.31m)

Garage 17' 8" x 8' 2" (5.38m x 2.49m)