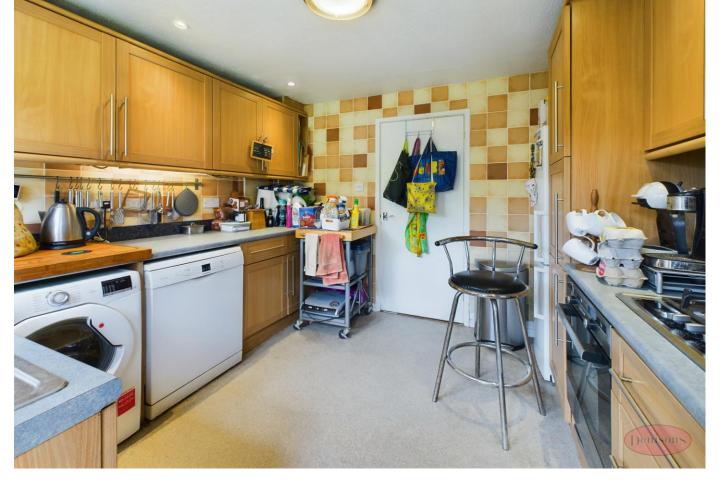

Lounge 14' 10" x 12' 1" (4.52m x 3.68m)

Kitchen 10' 0" x 9' 10" (3.05m x 2.99m)

Dining Room 12' 0" x 10' 8" (3.65m x 3.25m)

Playroom/Office 16' 2" x 7' 7" (4.92m x 2.31m)

Garage 17' 8" x 8' 2" (5.38m x 2.49m)