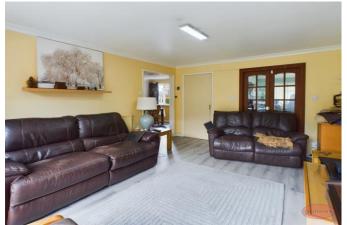

Lounge 14' 10" x 12' 1" (4.52m x 3.68m)

Kitchen 10' 0" x 9' 10" (3.05m x 2.99m)

Dining Room 12' 0" x 10' 8" (3.65m x 3.25m)

Playroom/Office 16' 2" x 7' 7" (4.92m x 2.31m)

Garage 17' 8" x 8' 2" (5.38m x 2.49m)