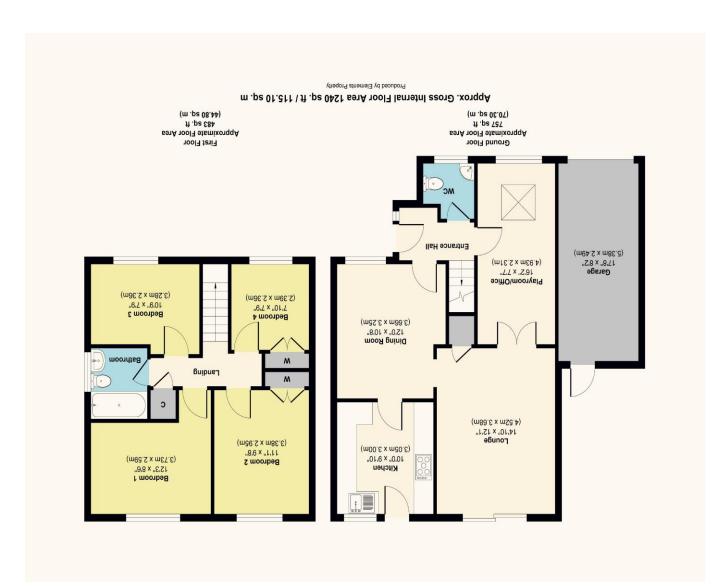

Lounge 14' 10" x 12' 1" (4.52m x 3.68m)

Kitchen 10' 0" x 9' 10" (3.05m x 2.99m)

Dining Room 12' 0" x 10' 8" (3.65m x 3.25m)

Playroom/Office 16' 2" x 7' 7" (4.92m x 2.31m)

Garage 17' 8" x 8' 2" (5.38m x 2.49m)

Bedroom 1 12' 3" x 8' 6" (3.73m x 2.59m)

Bedroom 2 11' 1" x 9' 8" (3.38m x 2.94m)

Bedroom 3 10' 9" x 7' 9" (3.27m x 2.36m)

Bedroom 4 7' 10" x 7' 9" (2.39m x 2.36m)

6607 111 0780 Cashel House, London, WIU 3JT Mayfair