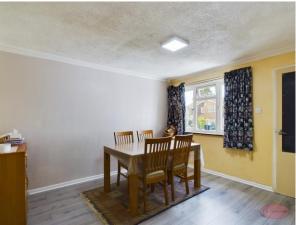

Lounge 14' 10" x 12' 1" (4.52m x 3.68m)

Kitchen 10' 0" x 9' 10" (3.05m x 2.99m)

Dining Room 12' 0" x 10' 8" (3.65m x 3.25m)

Playroom/Office 16' 2" x 7' 7" (4.92m x 2.31m)

Garage 17' 8" x 8' 2" (5.38m x 2.49m)